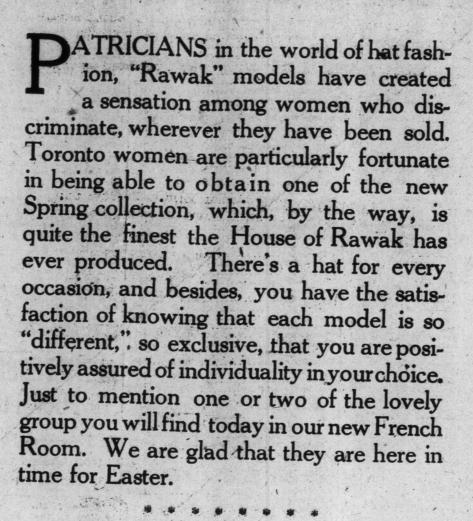

An Egyptian turban of navy hemp with ear-ornaments of henna raffia and squares of the raffia appliqued here and there for adornment. Price... 25.00

Unique little "ostrich plumes" of black cellophane are caught in the folds of the navy maline brim of a chin chin model. The crown is of navy milan. 