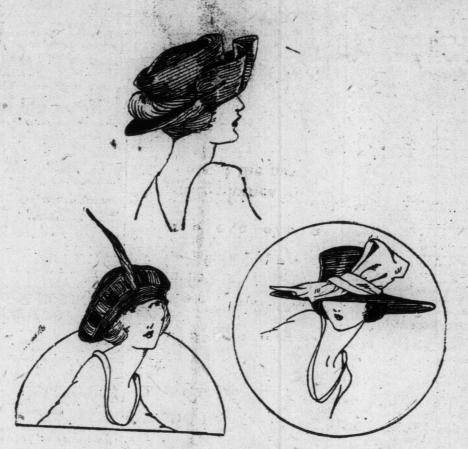

An Egyptian turban of navy hemp with ear-ornaments of henna raffia and squares of the raffia appliqued here and there for adornment. Price... 25.00

Unique little "ostrich plumes" of black cellophane are caught in the folds of the navy maline brim of a chin chin model. The crown is of navy milan. 