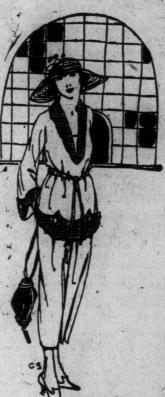

## Individual Models

The modish flat-back is delightfully achieved in a model of Maeterlinck blue velour de soie. This by means of a stitched centre panel flanked by a slightly bloused section and caught by a narrow tie-belt. Collar and cuffs of beige duvetyn. 