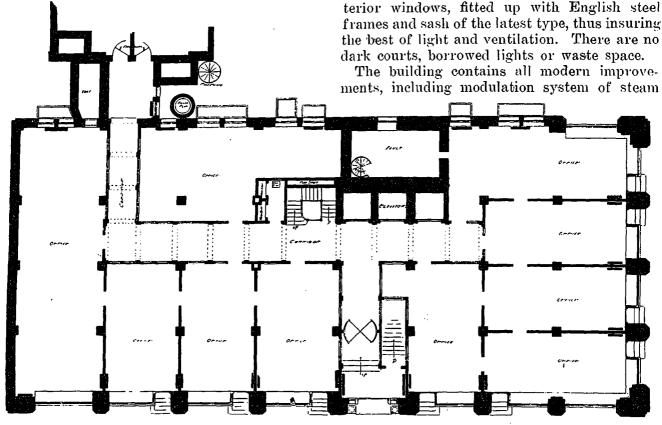

FIRST FLOOR PLAN, ENCELSIOR LIFE BUILDING. E. J. LENNON, ARCHITECT.

cess to splendid accommodation to all floors, the importance of providing an efficient and quick service being fully realized. Three of the latest and up-to-date elevators are installed, so as to give quick access to all parts of the building.

The building throughout is lighted by ex-

## PLUMBING, HEATING, VENTILA-TION AND VACUUM CLEANING

heating (thus obviating all noise in pipes),

vacuum cleaners, mail chutes, connections for

telephone, telegraph, ticker and messenger call

service wires, and the latest and most modern