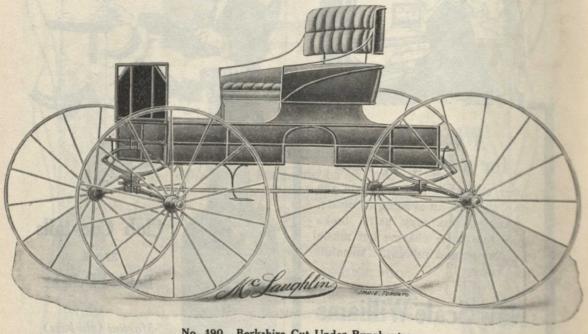

## McLaughlin Vehicles

No. 490. Berkshire Cut Under Runabout
One of Our 1909 Winners

McLAUGHLIN CARRIAGES ARE EQUIPPED with A Standard wheels; solid drop forged fifth wheels and perch ends; number one hand buffed leather trimmings with genuine leather welting; heavy frame solid foot dashes; English cast steel springs; second growth XXX hickory shafts, spring bars, axle beds, reaches and head blocks; McLAUGHLIN PATENTED, NOISELESS, LIGHT DRAFT BRASS AND RUBBER WASHERS.