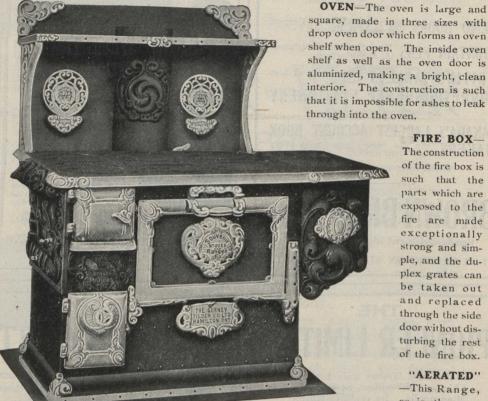

## Souvenir Steel Plate Range

Here Are Some Points of Interest in Our Newest Steel Range

SUPREME SOUVENIR

FIRE BOX-

The construction of the fire box is such that the parts which are exposed to the fire are made exceptionally strong and simple, and the duplex grates can be taken out and replaced through the side door without disturbing the rest of the fire box.

"AERATED"

-This Range, as is the case with all Souvenirs, is fitted with the celebrated

"AERATED OVEN" by which fresh air is constantly being heated and admitted into the oven, carrying all impurities up the chimney. This particular "AERATED" feature always keeps the interior of the oven sweet and wholesome