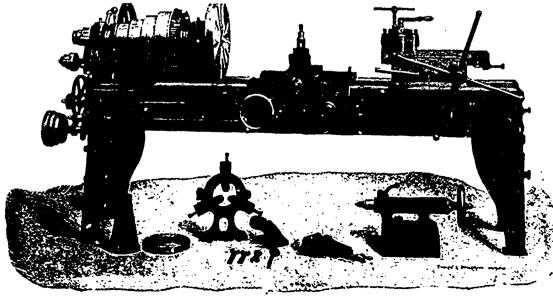

### Second-Hand Tools

ENGINE LATHE WITH TURRET ATTACHMENT.

Which being in Good Order are offered at

> Very Low Prices

To clear out Stock quickly.

PLEASE WRITE 15<sup>1</sup> INTERESTED