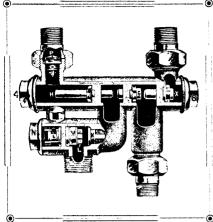

AUTO-POSITIVE « « AUTO-POSITIVE « « PRENDERTING INJECTOR

## Specially Designed for High Pressures and Hot Water Supply.

By a new method of construction, this Injector, at any boiler pressure, establishes a current against atmospheric pressure only, thus being able to accomplish

## .. MARVELLOUS RESULTS ..

Write for full description of construction and operation: and whenever in need of anything in steam supplies remember the "PENBERTHY" Trade Mark (shown above) guarantees the best possible quality.