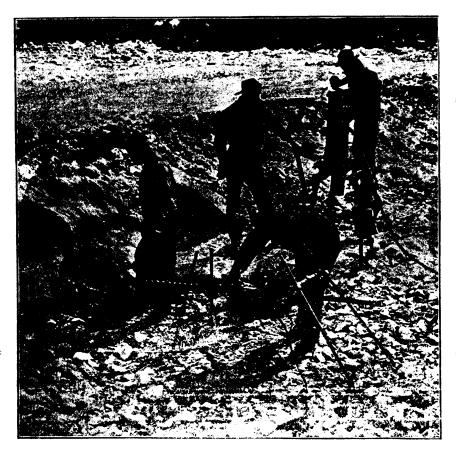

#### ELECTRIC PERCUSSION and ROTARY DRILLS

In Operation at the Wentworth Gypsum Quarries, Windsor Nova Scotia.

Self-Starting Motors, absolutely without Spark Self-Oiling! No Brushes! No Commutator! Safety Electric Cables