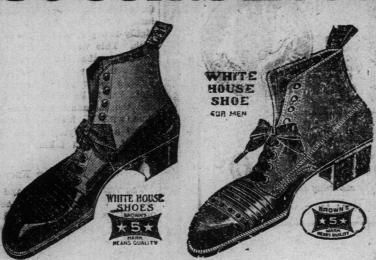

# 50 cents Less

Fifty cents a pair less than you can buy them in any other store in town. Five Dollar Men's Boots and Shoes now

### \$4.50 per pair.

N. B.-We guarantee this Shoe Sale to be a genuine

# F. SMALLWOOD,

The Home of Good Shoes (Gent's Department)