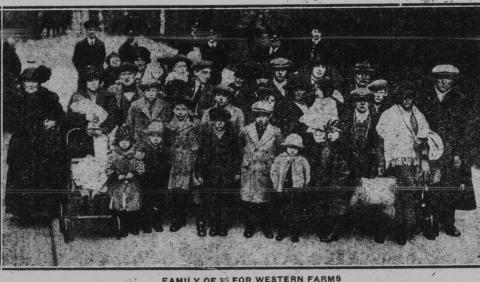

198UE No. 19

FAMILY OF 35 FOR WESTERN FARMS

A British family of the name of 1 shown on the Canadian Pacific S. S. Mor will settle on neighboring farms. their respective wives, and 23 Canada under the joint Gove

sisting of 35 persons and comprising three generations, are t. John, N.B., recently, en route for Saskatchewan, where they s of father and mother, their four sons and son-in-law, with me knowledge of agriculture, and they have come to 00 British farming families in the Dominion with