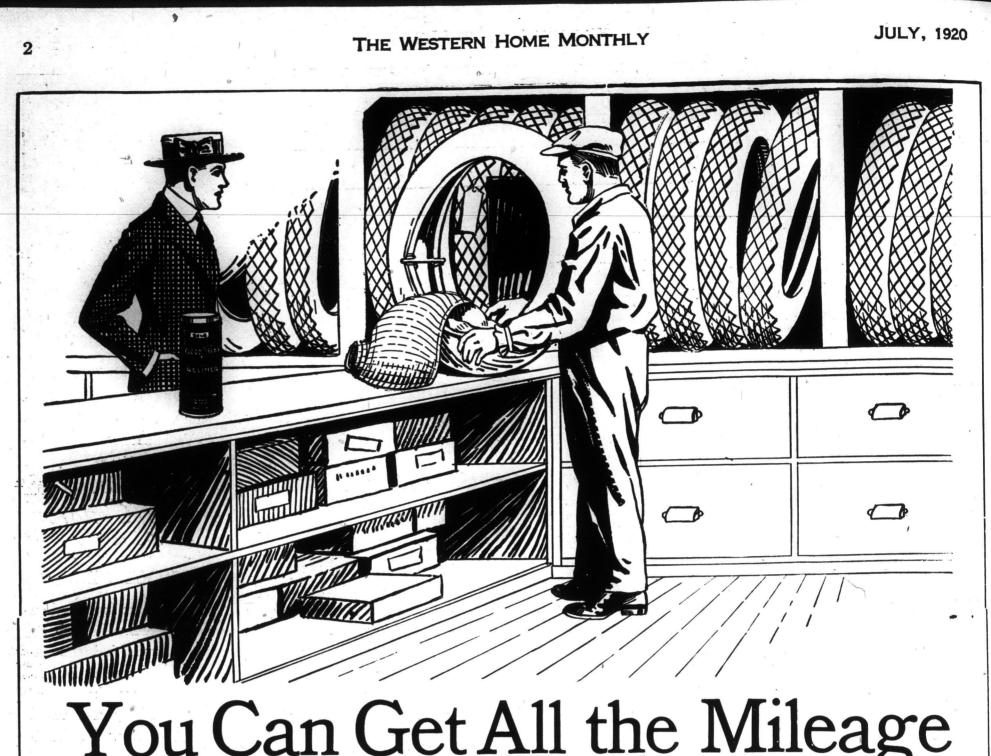

## You Can Get All the Mileage which is Built into Goodyear Tires

BVIOUSLY, the maker cannot guard an automobile tire against all the accidents incident to a strenuous career.

This reinforcement, given the tire as soon as weakness shows in the fabric, should add a thousand or more miles to the service you usually get.

All of which is part of a Goodyear policy—to help users get

But Goodyear has produced Tire Savers and Service Stations to cure or prevent things which shorten tire life. The Goodyear Tire Reliner is one of these Tire Savers a complete new lining for tires weakened by injuries or hard driving-the cure for fabric breaks, the prevention of premature blowouts.

These same Service Stations

all the generous mileage which is built into Goodyear Tires a policy which has built the largest sale of any tire in the world.

You can benefit directly by going to a Goodyear Service Station for tires and tubes and by writing us at Toronto for our free Tire Conservation Course.