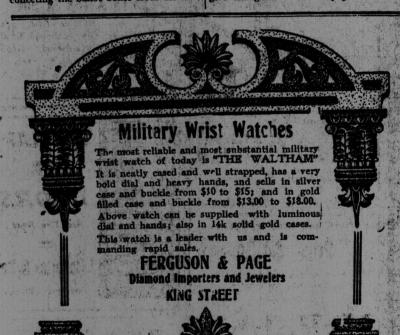

#### Waltham Watches

We keep in stock at all times a complete line of the above watches, including the Ladies' Convertible Wrist Watch.

> Ferguson & Page King Street

Gundry's Is Head-Quarters For Waltham Watches In St. John.