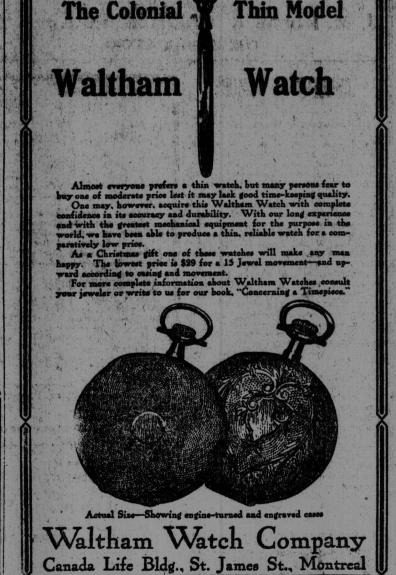

#### Waltham Watches

We keep in stock at all times a complete line of the above watches, including the Ladies' Convertible Wrist Watch.

> Ferguson & Page King Street

Gundry's Is Head-Quarters For Waltham Watches In St. John.