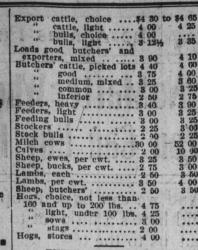

THE CATTLE MARKETS.

Cable Reports Steady-Weak Feel-Letter in the morning.

Heals and soothesthelungs
E and cures the worst kinds of coughsandcolds.

Me western mess, 72s;

37s 6d; tallow, Aus.,

Cable Reports Steady—Weak Feeling weak;

Cables, Steady; Some late arrivals unsold;

veals, \$4.50 to \$8.50; grassers, \$2.50 to \$8.25.

E and cures the worst kinds of coughsandcolds.

Chicago Live Stock.

Chicago, Oct. 30.—Cattle—Natives, good

MALE SI LOGGE STOOM