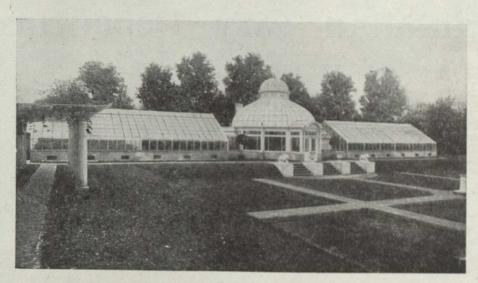

An exceptional feature in this subject is its twelve sided palm house.

For example, the large houses on either side of the palm house above, as well as the small connecting ones, are stock subjects. The distinctive combination, however, with the palm house, is a special arrangement.