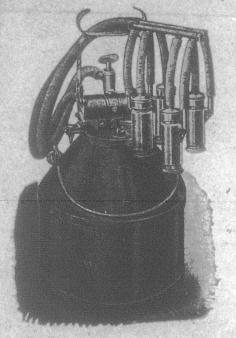

## THE LISTER MILKER "Follows Nature"

Never beaten in competition. Reproduces as nearly as possible the action of the tongue and mouth of the calf, by its gentle reciprocating action.

The natural action on the cows teat causes the cow to remain in milk longer and prevents inflammation. Instal a Lister Milker now, and