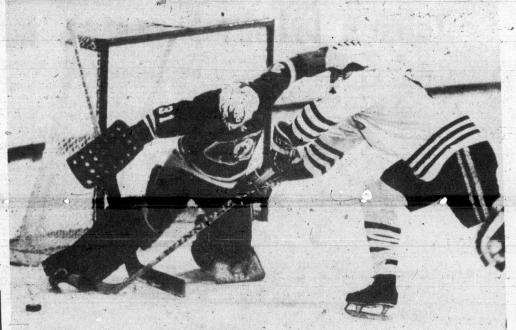

bov orig A sen top dec

are

it

gain top

1973 MGB's \$3,595

McMILLAN & SAUNDERS 3295 Derry Rd. E. 677-4230

Malton Established over 17 years

Dixie Beehives Doug Heslip makes stretching stab at puck as Maurice Labelle blocks the angle. Bees have been continuing their twice weekly five-mile runs and the conditioning will give them some consistency

on the ice. They play Wexford away Saturday and host Weston Sunday at 7:15 p.m. (Times photo by Ray