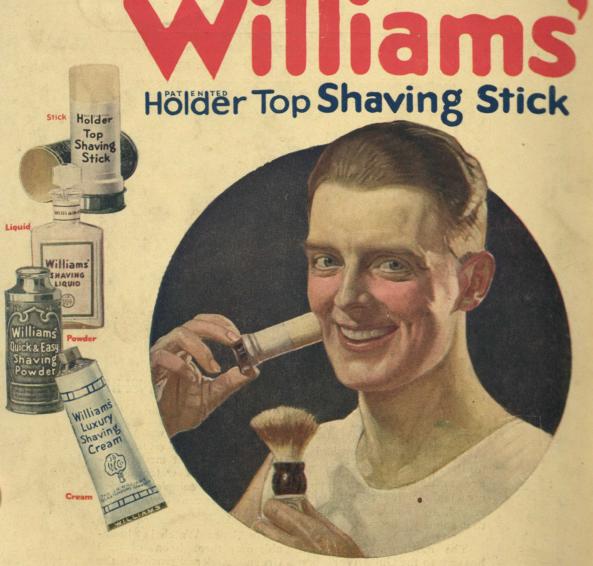

After the shave or the bath you will enjoy the comforting touch of Williams' Talc Powder.

It is easier to add a convenience than it is to create quality. The creamy, softening, lasting lather of Williams' Shaving Soap is the important thing. It is the result of 77 years of specializing on shaving soap. The Holder Top is just an added advantage. It makes this wonderful lather more easily available by providing a firm, metal grip for the fingers when applying the soap to the face. Ask for Williams' Holder Top Shaving Stick. Then you'll get quality in the soap and convenience in using it.