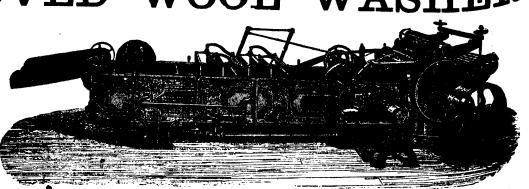

### RAILWAY OFFICE, MONCTON, N.B., Nov. 24, 1890.

BUILT BY C.G. Sargent's Sons Graniteville, Mass.,

U.S.A.

Builders of Wool Washers. Burr Pickers, Wool Dryers, etc.

The above represents our New Hydraulic Wool Washer, superior to Rake Machine. Send for Illustrated Catalogue.