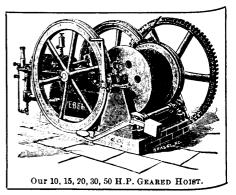

## Weber Gasoline Hoisting Engine,

Money Savers

OSTS to run one cent per horse quired.

We also build Single and Double Hoisting Engines both Geared or Friction, and furnish

Wire Rope, Ore Buckets, Cars, Shives, etc., making complete outfits. "Weber" Hoisters and Engines use Gasoline, Natha, Distillate, etc., for fuel. They can be used UNDERGROUND or on the dump. Altitude makes no difference in the operating of the "Weber." SAFE, STIFF, STRONG.

Every Engine Sold on Absolute Guarantee. power per hour. No In use for all purposes Used by such concerns as K. C. Consolicoal or wood and very little water re-logues, "Stationary" and "Hoisting" on application to