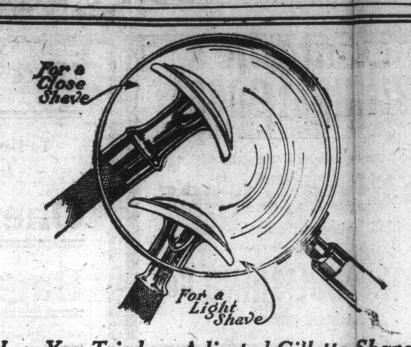

## Have You Tried an Adjusted Gillette Shave?

This is an exclusive extra-comfort feature of the Gillette Safety Razor. Have you taken advantage of it? Some Gillette users never do, because even without it they get so good a shave they never think of looking for a better one. Others, though, get still greater comfort, by adjusting the blade to suit the skin and the closeness of the shave they want. So can yeu.

If the beard is soft or the skin tender, screw the handle up tight, drawing the edge of the blade close to the guard, so that it slips lightly over the face.

For closer work on a heavy beard loosen the handle an eighth of a turn. The blade gets more hold and shaves extra clean, leaving the face as smooth as can be.

You'll quickly find the adjustment that just suits you-and then you'll enjoy your Gillette more than ever.