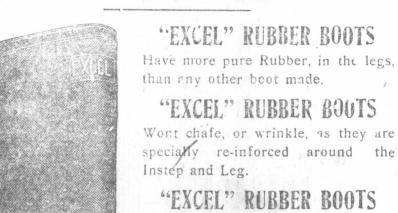

# Wm. Nosworthy Lift.

IF IT'S MECHANICAL, WE HAVE IT.

The Fishermen's Friend

re-inforced heel. "EXCEL" RUBBER BOOTS Have an improved-process Insole and Lining which absorbs moisture and 'ceeps the feet cool and'

Have TIRE TRED SOLES running

all the way under the heel, with a

'Excel" Rubber Boots

Are Made All In One Piece; No Rips, No Cracks, No Wrinkles. "Excel" The Fishermen's Friend

Special Prices To Dealers.

Parker & Monroe, Ltd.,
DISTRIBUTORS FOR NEWFOUNDLAND.