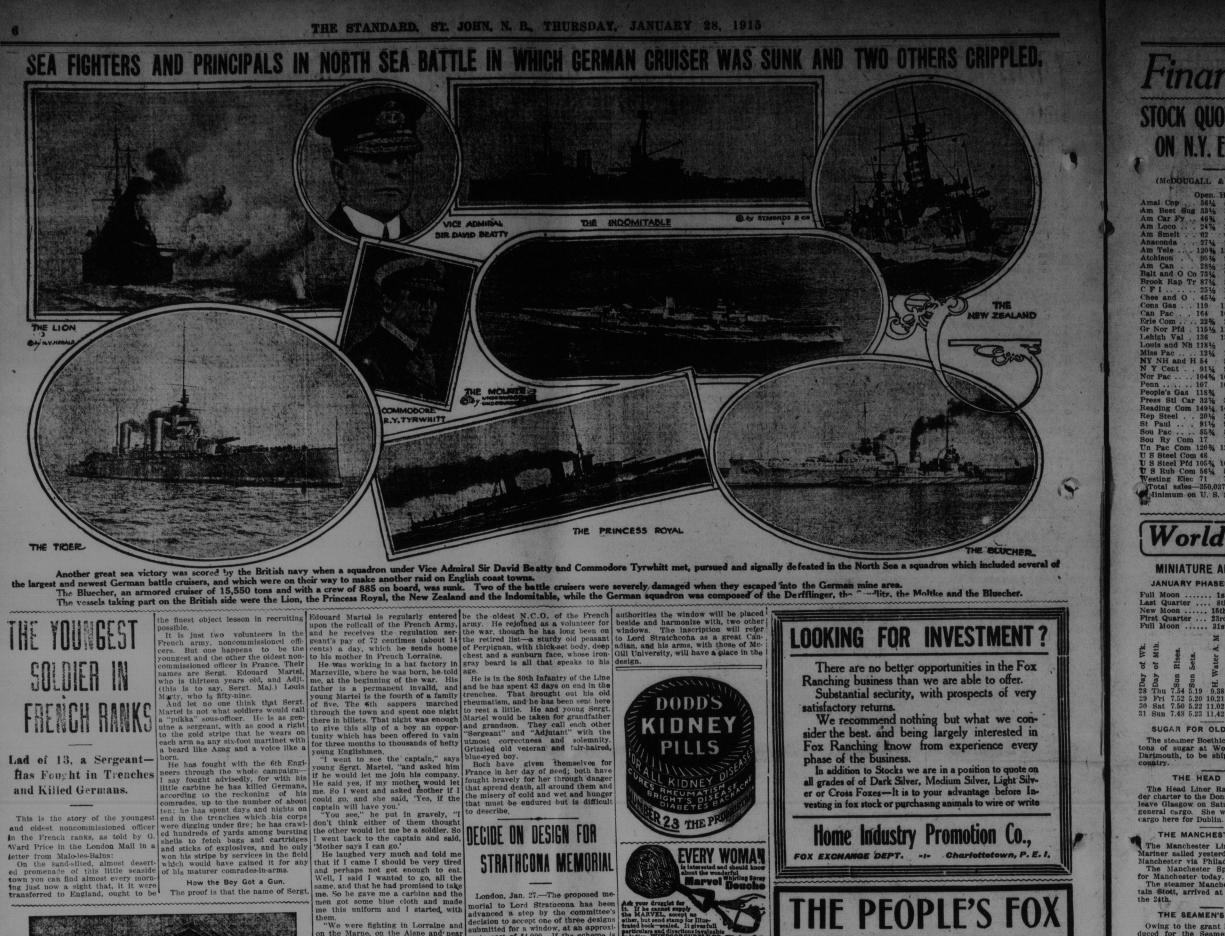

PILLS

R23 THE PR

EVERY WOMAN

STRATHCONA MEMORIAL

morial to Lord Straincona has been advanced a step by the committee's decision to accept one of three designs submitted for a window, at an approxi-mate cost of \$4,000. If the scheme is approved by the Westminster Abbey