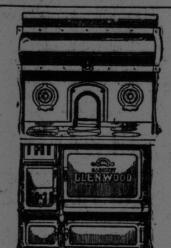

### The Mission Style Glenwood

namentation or fancy nickel to catch the dust or dirt, the mission style applied to a range, every essential refined and improved upon.

Either end as well as the back can be placed squarely against the chimney, thus greatly economizing space in the kitchen.

We manufacture and sell the Cabinet Glenwood, Modern Glenwood E., Glenwood E., Sunny Glenwood, and Glenwood Cook.

Call and have us explain this celebrated line to you, before purchasing your new range.