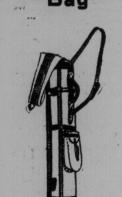

Is priced at \$30.00.

Bag

Of heavy leather with

### A Man's Hood

heavy leather reinforcements. Four spring steel stays, welded steel ring. Umbrella straps. Solid telescope hood with padlock. Cup-shaped metal bottom and new partition feature.

is the popular low-priced ball for practicing. Made in two sizes: Standard (Floater), Small (Sinker). 3 for \$1.00.