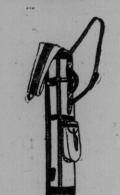

Same in nickel-plated. Price, each, 75c.

Golf Club Grips

Can' be wound over regular grip; 35 ins. long, 15/8 ins. wide. The very grip for all weathers. Each, 25c.

A Man's Heavy Leather Four-Stay Bag

With heavy leather reinforcements. Wide shoulder strap looped around ring. Four spring steel stays with welded steel ring. Umbrella straps with groove reinforced by rivets. Large leather bound pocket. Cup-shaped metal bottom and new partition feature. is priced at \$32.50.

Is priced at \$30.00.

Bag

Of heavy leather with

### A Man's Hood

heavy leather reinforcements. Four spring steel stays, welded steel ring. Umbrella straps. Solid telescope hood with padlock. Cup-shaped metal bottom and new partition feature.

is the popular low-priced ball for practicing. Made in two sizes: Standard (Floater), Small (Sinker). 3 for \$1.00.