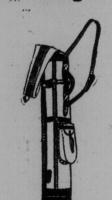

Same in nickel-plated. Price, each, 75c.

Golf Club Grips

Can' be wound over regular grip; 35 ins. long, 15/8 ins. wide. The very grip for all weathers. Each, 25c.

A Man's Heavy Leather Four-Stay Bag

With heavy leather reinforcements. Wide shoulder strap looped around ring. Four spring steel stays with welded steel ring. Umbrella straps with groove reinforced by rivets. Large leather bound pocket. Cup-shaped metal bottom and new partition feature. is priced at \$32.50.

Is priced at \$30.00.

Bag

Of heavy leather with