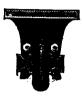

# Hills Niggers

MAMMOTH AND MEDIUM SIZES

The Stationary latest improved Niggers are the simplest and best. They do away with the leaky universal steam joints, and are more easily set up and connected. Made under Hills patents, with all his latest improvements. Unless properly made, a steam Nigger is a positive disadvantage in loss of time and erratic action.

Always buy the best, it's the cheapest in the end.