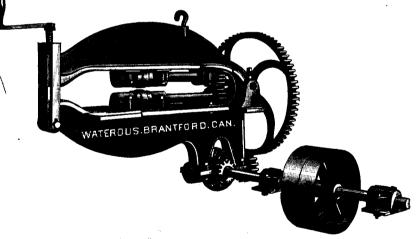

# Hills Niggers

MAMMOTH AND MEDIUM SIZES

The Stationary latest improved Niggers are the simplest and best. They do away with the leaky universal steam joints, and are more easily set up and connected. Made under Hills patents, with all his latest improvements. Unless properly made, a steam Nigger is a positive disadvantage in loss of time and erratic action.

Always buy the best, it's the cheapest in the end.