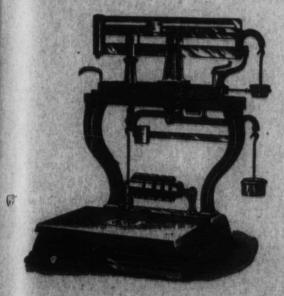

Oakville, Ont.

his Cut

General Agents for The Dayton Computing Scales. Represents our . . .

## STANDARD COUNTER SCALE

To operate, you pull down the curved handle on the left, and set the scale at the required price per pound, as quickly and easily as you can set an or-dinary poise. Then proceed in exactly the same manner as ordinary scales. The figures on the upper part of the beam represent so many dollars and cents, showing the value of the article being weighed.