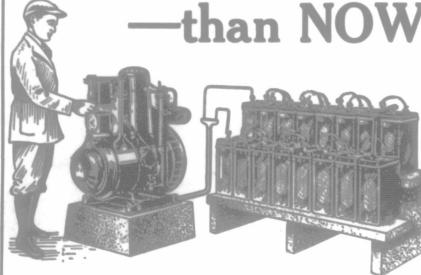

# **DELCO-LIGHT**

Electricity Put Within the Reach of Every Farm Home

Wheat in 1914—90c bus. Wheat in 1918—\$2.20 bus.

Delco-Light in 1914 would have cost 417 bushels.

Delco-Light in 1918 costs you only 246 bushels.

These figures show without shadow of doubt that NOW is the time for the farmer to improve his equipment, to make his farm more efficient, to make life more pleasant and happy. Never before would farm produce buy so much. Not for a number of years will machinery that you need right now cost so little as it does to-day.