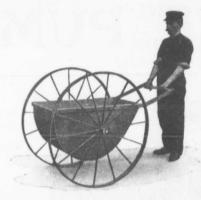

## The Gheapest Way to Transport Gongrete

The Ransome Cart holds 6 cubic feet or as much as three wheelbarrows. It is easily handled by one man as no weight comes on the man—also on account of the large wheels which make the cart very easy running.

Your Concrete Mixer can be discharged into these carts in onethird the time required by wheelbarrows.

When used for charging a mixer or for filling wall forms with concrete, you can reverse the handles to the other end and when it is dumped the projecting nose of the bowl strikes the end of the runway and jars the material out.