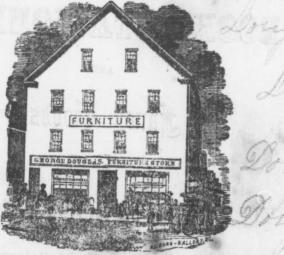

Bouglas Douglas

## FURNITURE WAREHOUSE!

GEORGE DOUGLASS,

Hurniture & Apholstery Goods!

Drawing-Room, Dining & Chamber Furniture; Mattresses, Feathers Looking Glasses & Plates, Cane & Wood Chairs, Office Chairs, and Stools, Settees, Cradles and Cribs, Window Poles, Cornices, Cord and Tassels, Gilt Mouldings, Pictures and Picture Frames, Patent Window Rollers, Blinds and Side Lights.

Particular attention paid to Fitting up Churches, Hotels, and Private Dwellings.

All Orders promptly attended to, and thankfully received.

Corner Kent Street & King Square.

CHARLOTTETOWN, P. E. I.

Cild,

ited States ., and