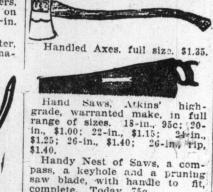

### Tools for the Mechanic and for the Home

Handy Combination Pliers, specially suitable for use on automobiles; two styles; 6½-in. Today, pair, 49c. Pliers, flat nose, side cutter.

"Handy Andy" Force Cups, remove stoppage from basins, cinks, closet bowls, etc. Sho handle, 49c; long handle, 69c. Adjustable Hack Saws, 69c. Glass Cutters, today, 10c. Zig-zag Rules, 2 ft., at 15c.

complete. Today, 75c. Screwdrivers, crucible steel bits, securely fastened in kouried wood handles; 3, 4, 5 or 6 in. Stillson Pipe Wrenches, 6-in.