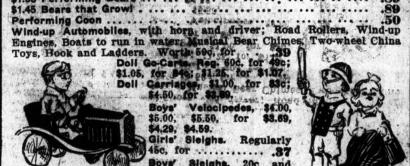

as well as to Great Britain and Ireland.

8.30 a.m. is the Grown-ups

Hour for Toys

has become the popular one for grown-ups looking for supreme toy values, since we inaugurated these 8,30 values. Look at these for te-

50c TO \$1.00 VALUES IN TOYS. 8.80 A.M., EACH 25c.

ALL-DAY SPECIALS IN THE DOLL SECTION

TOYS FOR 50c.

\$1.45 Bears that Grow! . ... ... Eregen ......

... ... ... ... ... ... ... ...

The children's hour is at the other end of the

So Slipper Pin Cushions, silver

50c Slippers or Shoe Cushions, gold and silver plate ..... 29

"Mother Goose Nursery Rhymes,"

..... ... ... ....

Boys' Sleighs, 20c and 28c, for 16c and 22c.

The Season's Materials