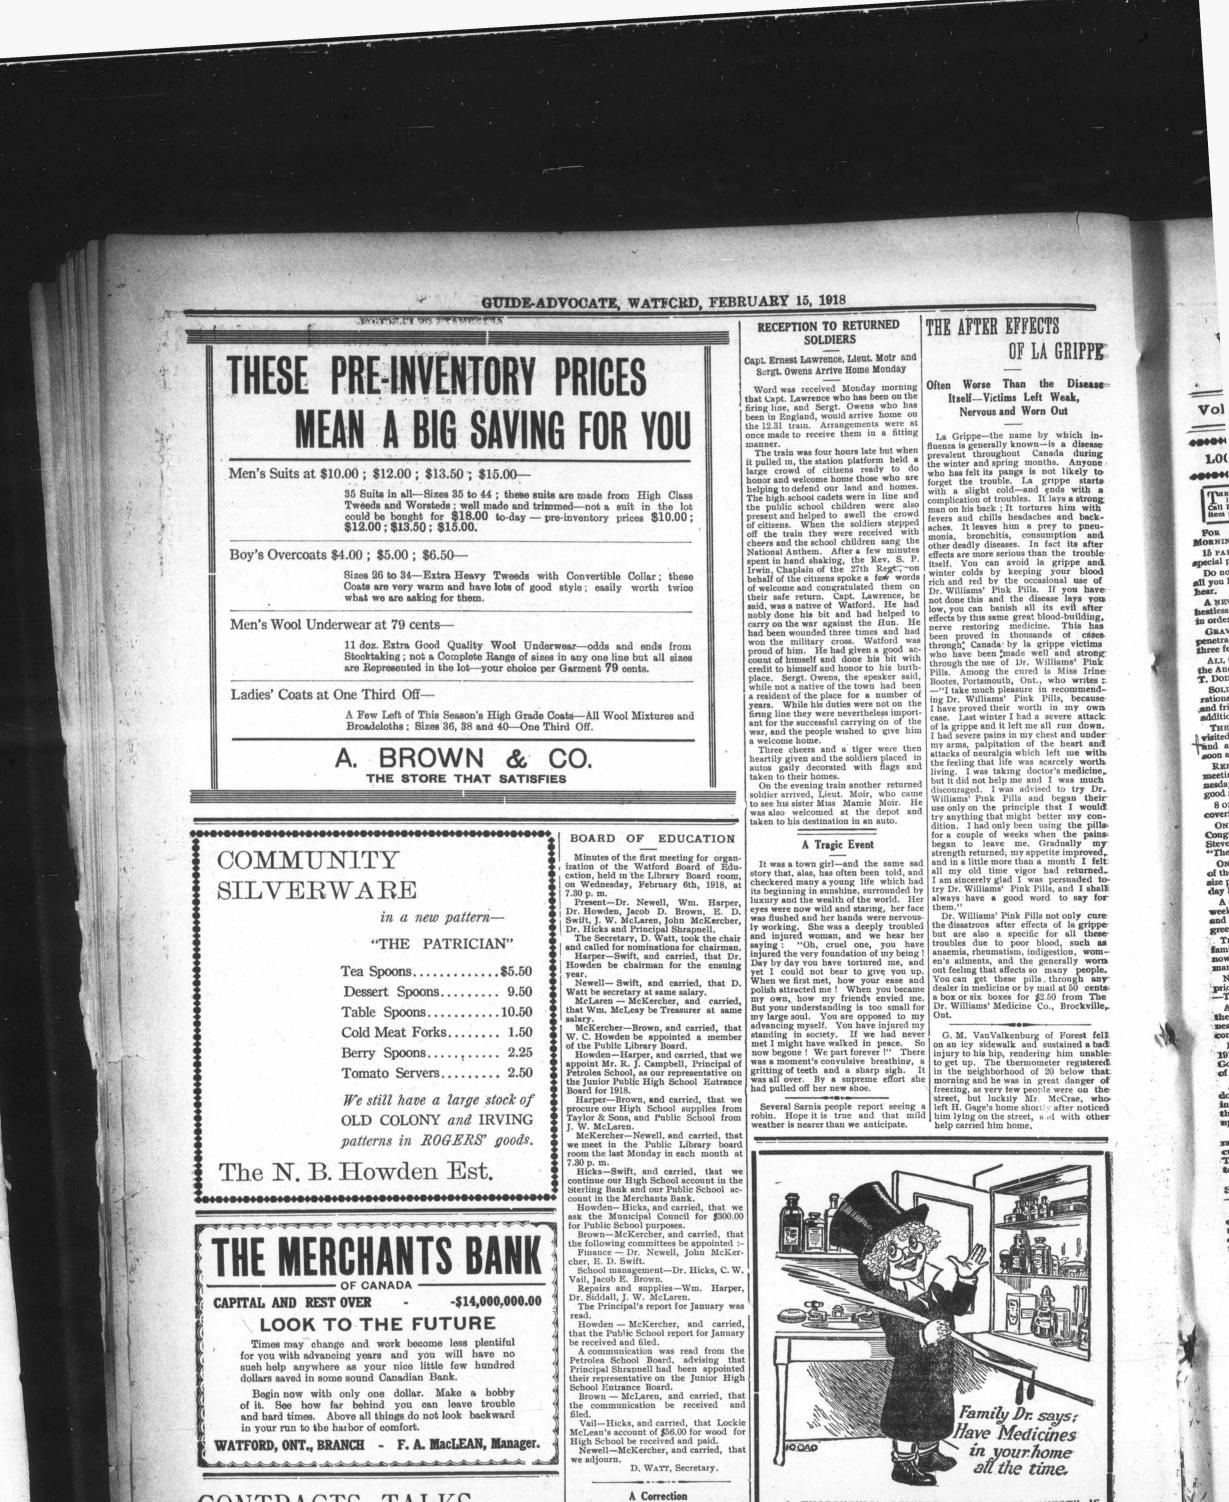

The undersigned, as chairman and secretary-treasurer of the Committee on Finance of the union special services.

wish to correct the statements of some

G. CHAMBERS ESTATE Watford, Feb. 12th, 1918.

A THOROUGHLY EQUIPPED "MEDICINE CHEST" IS A SOURCE OF COMFORT IN EVERY HOME. A SCALD, A BURN, A CUT, A TOOTHACHE. EARACHE OR BACK-ACHE MAY "HAPPEN" ANYTIME; EVERYBODY BE-COMES CONSTIPATED OR HAS DIARRHEA, CATCHES COLD, "BREAKS OUT" OR HAS SOME ILL BEFALL HIM NEARLY EVERY DAY.

THEN HAVE ON HAND OUR "REXALL REMEDIES" WHICH YOU CAN USE UNTIL THE FAMILY DOCTOR COMES. HAVING THESE THINGS ON HAND MAY PREVENT SERIOUS RESULTS FROM BLOOD POISONING AND NOT ALLOW PNEUMONIA TO 'TAKE HOLD.' HAVE REMEDIES IN THE HOUSEHOLD ON WHICH YOU CAN 'RELY.'