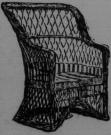

### Rest in One of These Easy Chairs

The ever popular Willow Arm Chair, English made. Price \$4.25 as illustration, a similar chair with loose cushion and upholstered back \$6.00. Other designs suitable for bedroom and living room \$5.75 to \$8.50. We also show a very comfortable Arm Chair direct from Hong Kong, made of woven grass, at \$5.00. \$5.50 and \$6.00.