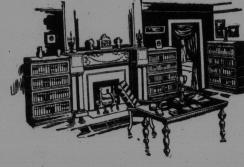

# 'Globe Wernicke' Sectional Bookcases

"Globe Wernicke" plan of adding units Three units with base and top in pol ished golden oak or in weathered oak, \$13.10, additional units can always be the various units is 8½, 9½, 10¼, 11 and 121/4 inches; the depth inside, 8 inches or 91/2 inches. The 81/2 inch

unit. 8 inches deep, costs \$2.75 or 91/2 inches deep, \$3.00. The 91/2 inch unit is only to be had in 8 inch depth, price \$3.00. The 101/4 inch unit only in 91/2 inch depth, price \$3.25. The 11 inch unit only in 8 inch depth, price \$3.25. The 121/4 inch unit only in 9½ inch depth, price \$3.60.

When it is necessary to use the odd size units together, a 1214 inch combination unit is required at bottom, and costs \$4.10. The top or finishing unit about 4 inches high to complete the case, costs \$2.00. The base unit, about 7 inches high costs \$2.00, or with drawer, \$1.10 extra. Golden quartered oak or weathered oak always in stock, and both same price. Mahogany finished costs same as oak, but is only made to