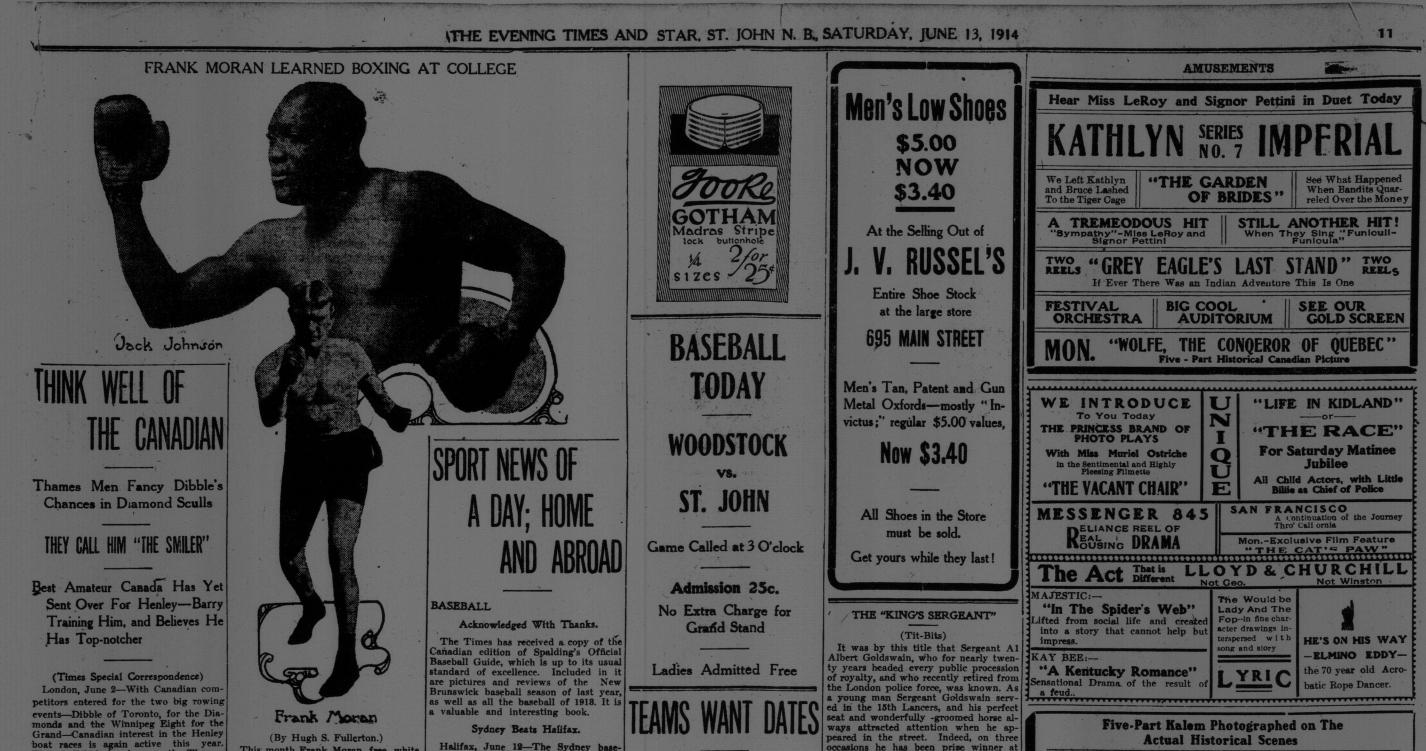

## MC 2035 POOR DOCUMENT







Said W. Stephen Bush, in reviewing this feature: "I sat enthralled by the spectacle. . . Once again two great nations fought on land and water. Once again the daring souls of Wolfe and Montcalm were em-bodied on the bloody field of battle. Once again the fight raged about the gentle and beautiful falls of Montmorenci. . . . At times the reala was overpowering."

The **bombardment** of Quebec by the British fleet, the battle at Mont-morenci Falls, and the deadly combat on the Plains of Abraham between the French and English, are a few of the awe-inspiring scenes.

The Most Vital Event in The History of Our Country Thousands of Dollars Expended in Regroducing The Battle With Historical Truth and Detail

An Exquisite Musical Novelty

Of Unquestioned Educational Value

Mellor and DePaula