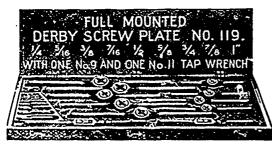

## W. J. McGUIRE, Limited

TORONTO and MONTREAL

SPINDLE STAY BOLT TAPS and TAPS for Screw Machines, and TAPS for all uses.

WE MANUFACTURE

Regular and Full Mounted Reece and Derby Plates, Bicycle and Machinists' Plates, etc., etc.