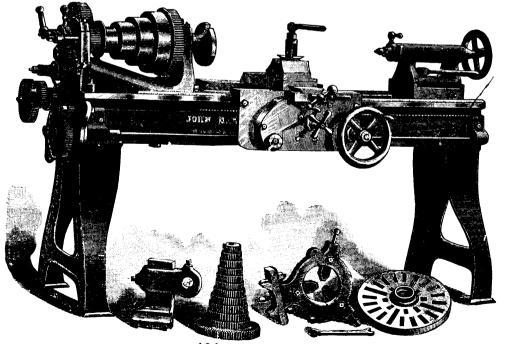

## John Bertram & Sons,

Manufacturers

Machinists' Tools

Woodworking Machinery

LATHES. PLANERS,

DRILLS, MILLING

MACHINES,

PUNCHES, SHEARS

BOLT

CUTTERS

SLOTTING MACHINES,

MATCHERS

MOULDERS,

TENONERS

BAND SAWS, MORTICERS,

SAW BENCHES

16-in LATHE.

Locomotive and Car Machinery, Special Machinery, Price List and Photographs on application.