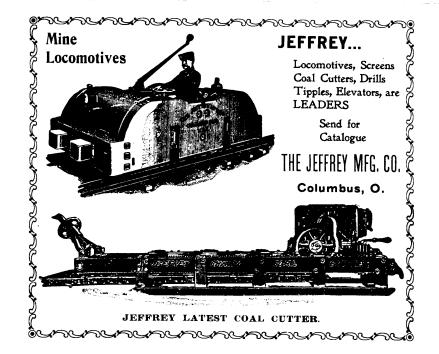

## Canada Atlantic Ry. THE SHORT FAVORITE ROUTE

Ottawa and Montreal.

TRAINS DAILY EXCEPT SUNDAY And Sunday Train Both Directions

PULLMAN BUFFET PARLOR CARS

Close Connections at Montreal with Trains for

#### Quebec, Halifax, Portland

#### Ottawa, New York and Boston And all NEW ENGLAND POINTS.

Through Sleepers between Ottawa and New York.

Baggage checked to all points and passed by customs in transit. For tickets, time tables and information, apply to nearest ticket agent of this company or connecting lines.

E. J. CHAMBERLIN,

C. J. SMITH,

Gen. Passenger Agt.



## The McCully

# Rock and Ore Crusher.







Central Shaft with Crusher-Head supported from top instead of at lower end.

**GUARANTEED** to do more work with one-half less power than any other Crusher now known.

Received two awards at the World's Columbian Exposition at Chicago, Medal and Diplomas. The only awards given for this type of Crusher.

Also received an award and medal at the "Mid-Winter Fair," San Francisco, Cal. Send for Catalogue or further information to

Patented in Canada and United States.

### Waterous,

BRANTFORD, CANADA

Canadian Manufacturers of the McCully Rock Crusher



Makes the worth in EDDY's MATCHES-seeing our name on the box begets confidence. Lots of other makes where you get more wood for your money - many imitations too, put up "like Eddy's," but they a