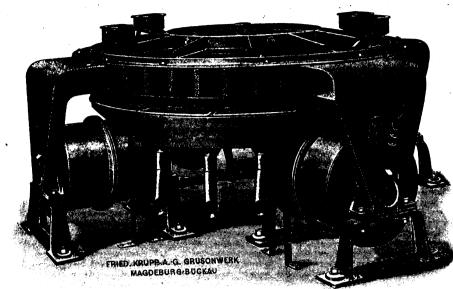

## ELECTROMAGNETIC ORE SEPARATOR

for wet process FORSGREN'S PATENT. separates

Unclassified Ores up to 1% in. size

into a non-magnetic, slightly magnetic and highly magnetic product

during one single passage through the machine,

Saving of crushing expenses.

Powerful magnet fields with minimum consumption of current.

Easy access, Simple attendance Large output.

Write for particulars.

MAGDEBURG -Buckau (Germany)

## FRIED. KRUPP A.-G. GRUSONWERK

Representatives for Canada: JAS. W. PYKE & Co., Merchant's Bank Building, Montreal.