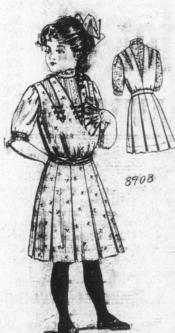

silver or stamps. promptly attended to.

8908-A DRESS OF STYLE AND SIMPLICITY FOR MOTHER'S

Girl's Over Blouse Dress with Guimpe, Here is shown one of the most popular styles in a unique shaping The guimpe may be of lawn, lace, or embroidery according to the material selected for the dress, which will develop well' in dlimity, lawn, linen, challie, cashmere, prunella, or silk. The pattern is cut in 5 sizes: 6, 8, 10, 12, 14 years. It requires 3 yards of 36 inch material for the dress, 1½ yard for the guiline for the 10 year size.