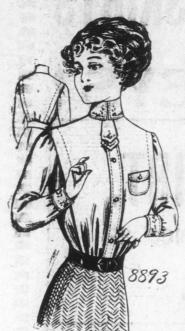

## Evening elegram **Fashion** Plates.

a Catalogue Scrap Book of our Pattern Cuts. These will be found very

8893 A SMART SHIRT WAYST

Ladies Shirt Waist with Gibson Plaits. A type of shirt waist that is easily A type of shirt waist that is easily made and becoming to most women is here shown. The pocket is a smart feature that may be omitted. The sleeve is the regulation shirt sleeve with straight cuff and lap. The pattern is cut in 6 sizes: 32, 34, 36, 38, 40, 42 inches bust measure. It requires 2% yards of 36 inch material for the 36 inch size. A Pattern of this illustration mailed