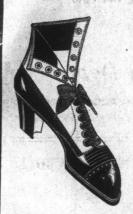

TO BE SOLD AT

75c. \$1.14

\$1.39 1.88

2.15 2.25

2.50 3.55

350 pairs of Women's Boots and Shoes, Balmoral and Blucher shape, patent and self tipped, also one, two and three strap shoes. All \$1.65 sizes. Reg. \$1.90 pair for.....

170 pairs of Women's Fine Quality American Boots and Shoes, in Vici Kid, Dongola Kid, Patent Leather and Chocolate Kid. Reg. \$2.65

220 pairs of Children's English Patent Leather Onesizes 2, 3, 4, 5 and 6. Reg. to 27c. Strap Shoes, good strong wearing quality, 70c. pair for.....