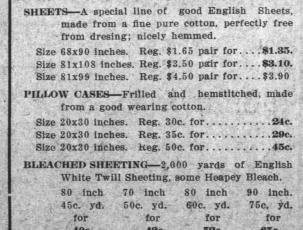

LACE CURTAINS-370 pairs of White and Cream Nottingham Lace Curtains. Size 3 yards. Reg. \$1.20 pair for ...... 95c. Size 3x3 ½ yds. Reg. \$1.60 pair for..... \$1.30. Size 3 1/2 yards. Reg. \$2.20 pair for ..... \$1.75. Size 31/2 yards. Reg. \$2.60 pair for ..... \$2.15. Size 3 ½ yards. Reg. \$3.20 pair for ..... \$2.55. TURKISH TOWELS-600 White and Blay Turkish Towels, being part of a special purchase. Size 16x36 inches. Reg. 12c. each for ..... 9c. Size 18x33 inches. Reg. 25c. each for ..... 20c. Size 24x45 inches. Reg. 40c. each for.....33c. WHITE QUILTS-790 American White Crochet, Honeycomb and Marcella Quilts, some fringed some plain and others hemmed. Reg. \$1.00 each \$1.25 \$1.50 \$2.00 \$2.50 \$1.05 \$1.20 \$1.65 \$2.15 WHITE SHIRTING-2,000 yards of English White Shirting, 31 inches wide. Reg. 12c. 9 %c. yard for ..... HORRCCKSES SHIRTING-900 yds, of Horrockses fine quality White Shirting, absolute ly pure. Reg. 17c. yard for ..... COTTON BLANKETS—150 pairs of American White Cotton Blankets, 11-4 size, choice of

Pink or Pale Blue Border. Reg. 95c. \$1.10 pair for..... APRON HOLLAND-500 yards of White and Blay Apron Holland, 32 inches wide. Reg. 11c. yard for .....

Values to \$3.25

\$2.50

Values to \$3.00

\$2.25

Values to \$4.50