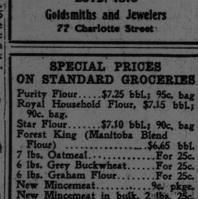

ON STANDARD GROCERIES

Purity Flour ... \$7.25 bbl.; 95c, bag

Royal Household Flour, \$7.15 bbl.;
90c, bag.

Star Flour ... \$7.10 bbl.; 90c, bag

Forest King (Manitoba Blend
Flour) ... \$6.65 bbl.
7 lbs, Oatmeal ... For 25c.
6 lbs. Grey Buckwheat ... For 25c.
New Mincemeat ... 9c pkge.
New Mincemeat in bulk, 2 lbs. 25c.
15 lbs. Fine Granusated Sugar ... \$1.00
3 lbs. Pulverized Sugar ... \$25c.
New Prunes ... 3 lbs. 25c.
New Prunes ... 3 lbs. 25c.
1 ib. can Coleman's Baking Powder ... Only 22c.
2 bottles Karmon Water ... 25c.
2 pkgs. Shredded Wheat Biscuit ... For 23c. Extra Large Can of Peaches, Only 22c. tir 3 cans of Clams 25c.
8 cakes Happy Home Soap 25c.
3 pkgs, Lux 25c.
3 tins Old Dutch 25c.