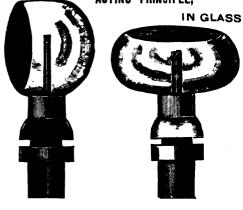

## IMPROVED NEEDLE LUBRICATORS

On a PATENT PNEUMATIC and SELF-ACTING PRINCIPLE.

**NEW YORK** 

#### INSTRUCTIONS for FITTING and ADVANTAGES

The Lubricators being carefully fitted by enlarging the oil hole to fit the plug part of stopper, or otherwise by reducing the plugs to fit existing oil holes, the needle must be perfectly round, smooth and clean, so as to work freely in the tube, the flattened end reaching about half-way up the inside of the Lubricator, while the other end rests on the shaft or axle, will produce the following results, viz. :—

1st.—Free working of the machinery by perfect lubrication.

2nd.—A saving of more than 75 per cent. in oil.

3rd.—Corresponding economy in steam-power and coals.

4th.—Cleanliness, and consequent saving in labor, engineers' stores, etc.