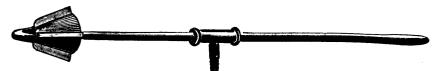

## IMPROVED NEEDLE LUBRICATORS

On a PATENT PNEUMATIC and SELF-ACTING PRINCIPLE.

**NEW YORK** 

#### INSTRUCTIONS for FITTING and ADVANTAGES

The Lubricators being carefully fitted by enlarging the oil hole to fit the plug part of stopper, or otherwise by reducing the plugs to fit existing oil holes, the needle must be perfectly round, smooth and clean, so as to work freely in the tube, the flattened end reaching about half-way up the inside of the Lubricator, while the other end rests on the shaft or axle, will produce the following results, viz. :—

1st.—Free working of the machinery by perfect lubrication.

2nd.—A saving of more than 75 per cent. in oil.

3rd.—Corresponding economy in steam-power and coals.

4th.—Cleanliness, and consequent saving in labor, engineers' stores, etc.