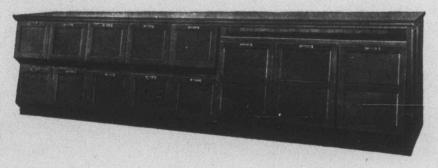

| With  | shelves       | \$6.25 | ft. |
|-------|---------------|--------|-----|
| 1 row | bins          | 8.25   | ft. |
| 2 row | F.O.B. Berlin |        | ft. |

Lengths 10 feet and up. Any variation of rear equipment to order. Use the roomy *Patented Bins*, air-tight and sanitary, instead of awkward, out-of-date drawers for foodstuffs.