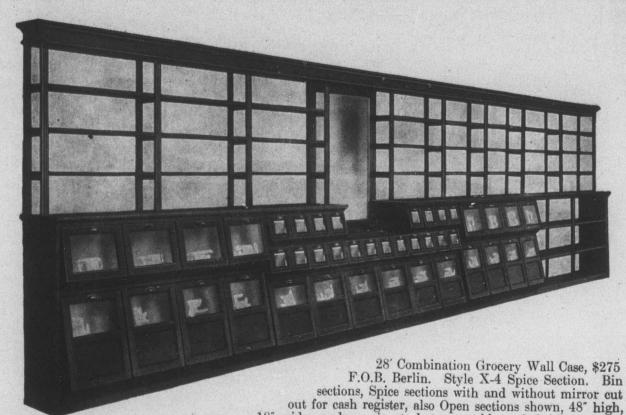

18" wide, made up in stock to assemble and finish on short order in all lengths. Shelving shown is 48" high and 10" wide.

Counter No. 11. Best sales counter made. Bevel glass display is up in line of vision and avoids breaking of glass and unsightly appearance often seen in full glass front counters.

| With  | shelves       | \$6.25 | ft. |
|-------|---------------|--------|-----|
| 1 row | bins          | 8.25   | ft. |
| 2 row | F.O.B. Berlin |        | ft. |

Lengths 10 feet and up. Any variation of rear equipment to order. Use the roomy *Patented Bins*, air-tight and sanitary, instead of awkward, out-of-date drawers for foodstuffs.