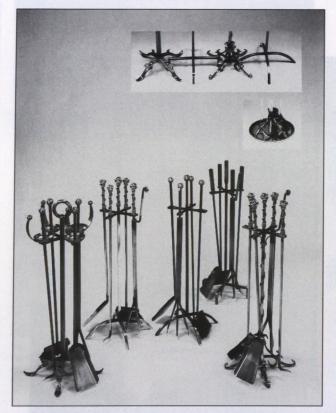

Constructed to the same high level of quality, the R. Bossé fireplace accessories include grills, pans, pokers and wood bins.

The finely crafted fireplace screens and accessories from R. Bossé add a distinctive touch of elegance to any home.