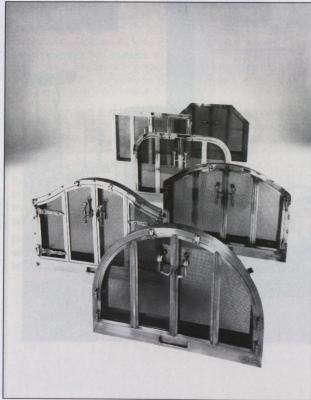

The R. Bossé fireplace doors, designed to fit standard openings, are available in a choice of colours in six different models ranging from the antique to the modern, each equipped with matching fittings. Shaped from superior-quality steel 0.6 cm (1/4 in.) thick and high-temperature resistant glass, every door is made with careful attention to detail to ensure that it meets the industry's highest standards. R. Bossé custom builds fireplace doors to any desired size or shape.