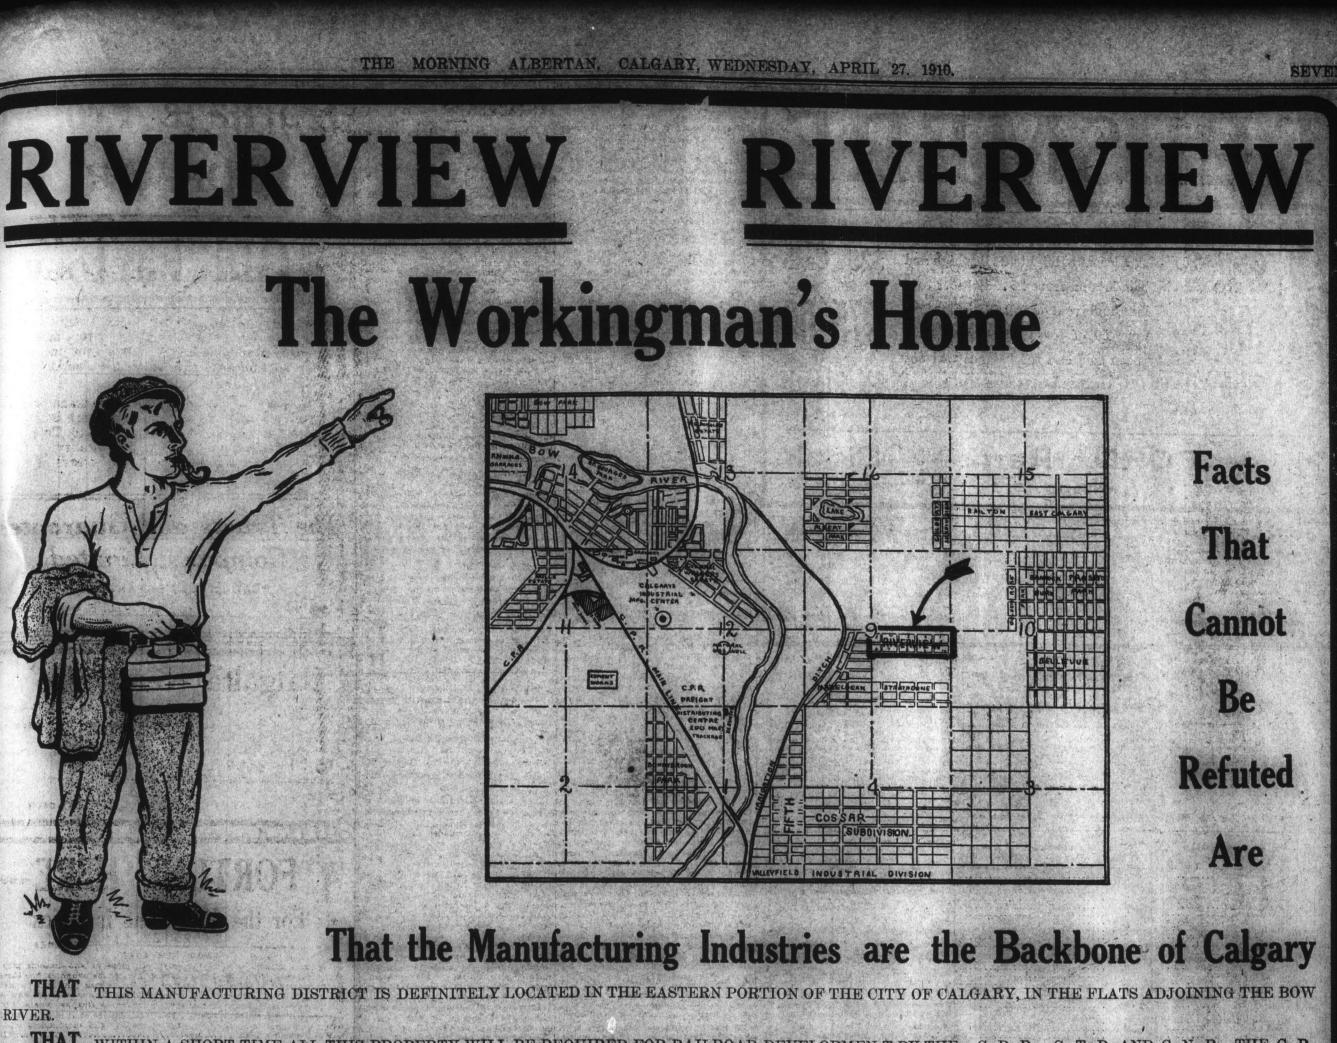

. THAT RIVERVIEW OFFERS THE BEST LOCATION FOR THE WORKINGMAN'S HOME, ADJACENT TO AND WITHIN EASY ACCESS TO THE INDUSTRIAL DISTRICT CAN READILY BE SEEN BY A GLANCE AT THE KEY MAP AT TOP OF THIS AD. RIVERVIEW BEING ONLY A FEW BLOCKS FROM THE LOCATION OF THE NEW C. P. R. SHOPS AND YARDS AND ALL OTHER EAST END INDUSTRIES ...