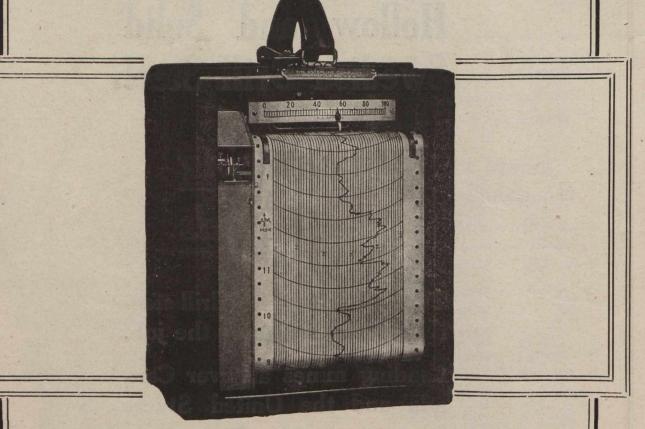

¶ The illustration shows one of the Portable Type, which is placed in an aluminum

case with a glass face. The clock has an eight-day lever movement controlling the chart which is six inches in width and twenty-six feet long. A special inking device has been arranged for the marking of these charts. The holder will contain a supply for eight days and the ink is drawn through a tube to the pen by capillary action.