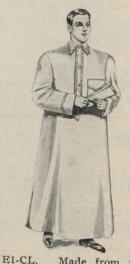

Sizes 14 to 17½, 1.25

cambric cotton, neatly trimmed, made with large roomy bodies. A very fine night robe for Sum-Sizes 14 to 19,

E1-CM. Men's Fine Elastic Web Suspenders, roll kid ends, as cut, per pair, .35