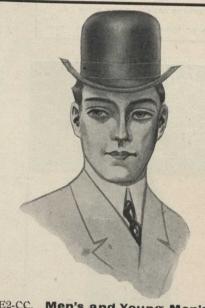

#### YOUNG MEN'S DERBY

E2-CC. Men's and Young Men's Derby, full crown, flat top, medium brim, a particularly nobby hat, light weight, perfect fitting, medium shape, as cut. Sizes 63/8 to 73/8..... 2.00