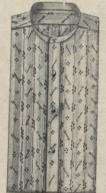

3 for .25 or each .09

E1-CH. Colored Neglige Shirts, made from fancy corded shirting material, fast washing colors, separate or attached cuffs, latest pattern and colors, sizes 14 to 18. Each ...........75