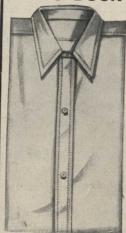

3 for .25 or each .09

E1-CH. Colored Neglige Shirts, made from fancy corded shirting material, fast washing colors, separate or attached cuffs, latest pattern and colors, sizes 14 to 18. Each ...........75