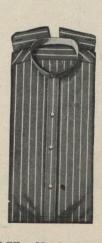

3 for .25 or each .09

E1-CH. Colored Neglige Shirts, made from fancy corded shirting material, fast washing colors, separate or attached cuffs, latest pattern and colors, sizes 14 to 18. Each ...........75