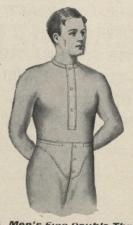

#### YOUNG MEN'S STYLISH HAT

El-CD. Men's imported Natural Wool Underwear, light summ weight, shirts or drawers, natural