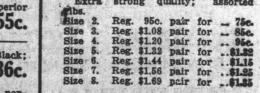

AMBER BARETTES-3 inch long, 1 inch wide; non-breakable clasps. Regular 75c. each 63c. 

LUXOR CUTICLE REMOVER-Reg. 33c. 17c.

Reliable Hose for School Children

E

Black Worsted Hose. Extra strong quality; assorted

Girls' Mackintoshes.

long; assorted stylees.

For girls of 3 to 8 years; colors of

Guaranteed fast Blacks; 2-1 ribs. Sizes 3 to 7. Reg. \$1.20 pair for 90c. Sizes 4 to 6. Reg. \$1.40 pair for \$1.10