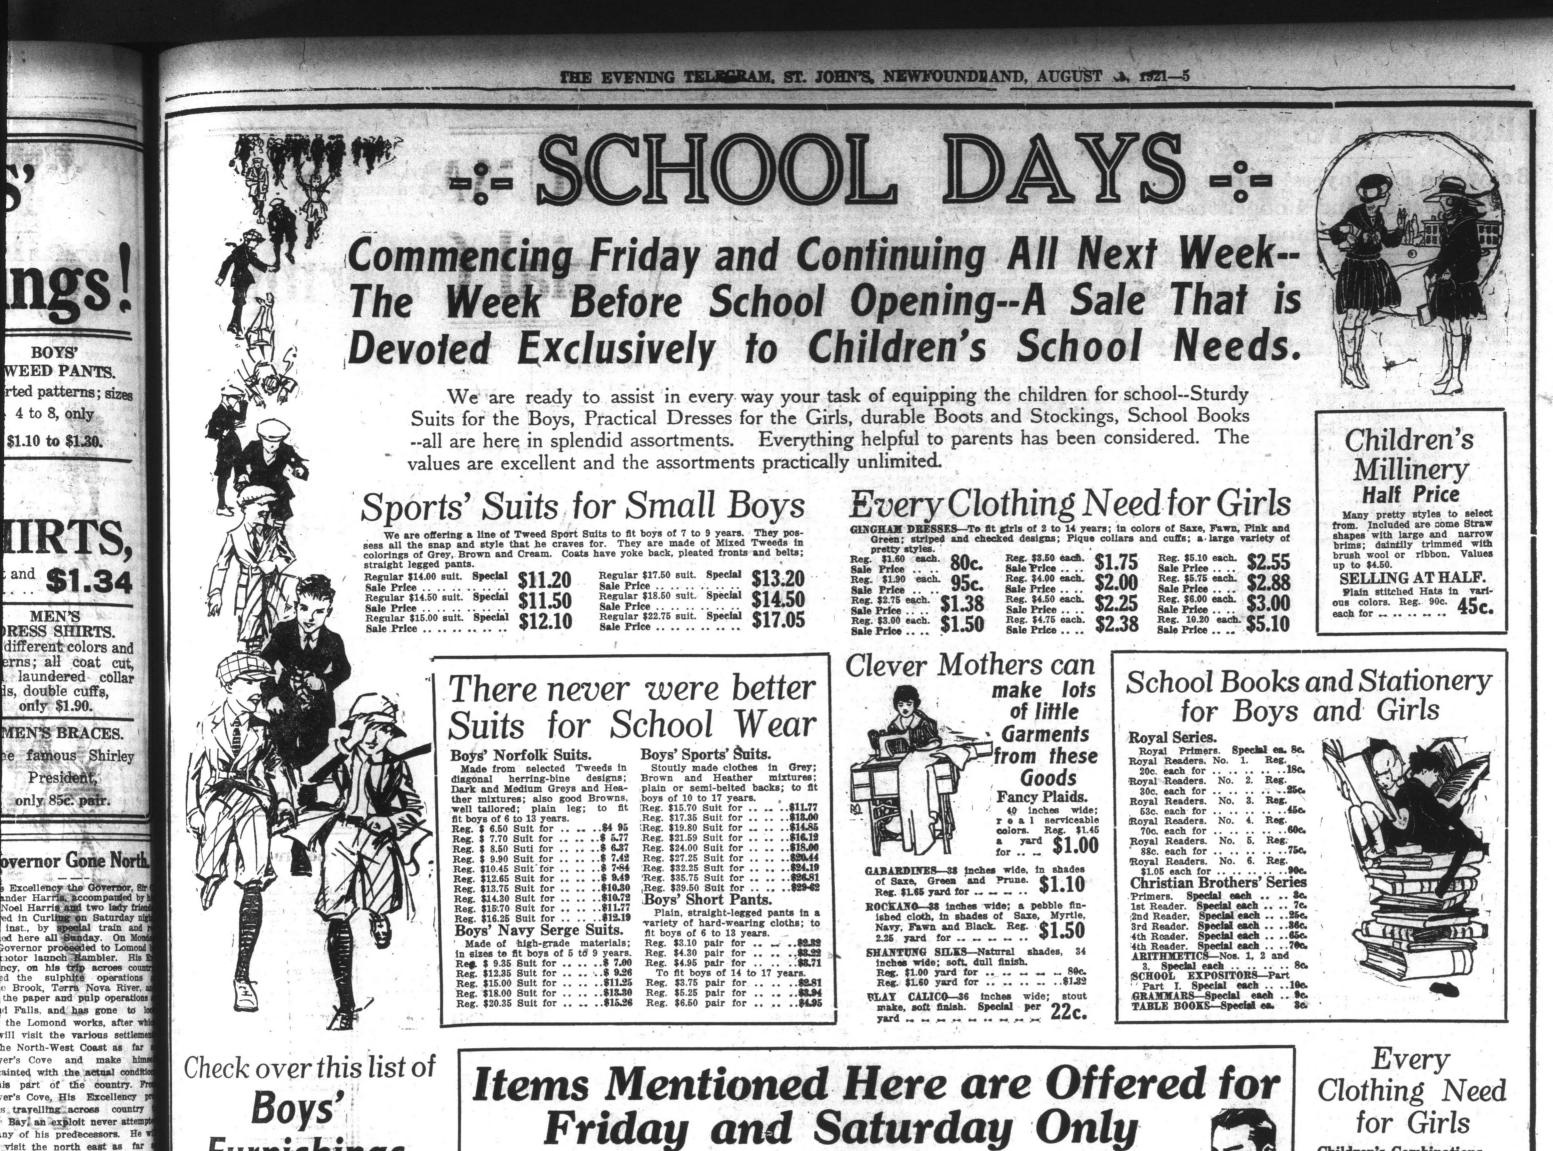

## **Furnishings**

Boys' Shirtwaists.

Well made, of fancy striped Percales, fitted with neat collars. Regular 85c. each for ... 68c. Boys' Negligee Shirts. Sizes 12 to 14; neat striped designs on \$1.25 light grounds. Reg. \$1.50 each for .. .. Boys' Knitted Jerseys. In finely knitted wool; shades of Red, Maroon, Brown, Emerald, Grey, Saxe and Navy; to button on shoulder. 

Boys' Sweater Coats. In fine and heavy wool; neat pockets, storm and military collars; plain or fancy colors; sizes from Prices from \$2.20 each to \$3.90.

Boys' Mackintoshes-Half Price. Dark Grey Waterproofs, to fit boys of 12 years; ragian sleeves and slash pockets; a limit-ed number only. Reg. \$7.0 Oeach for ... Boys' Black Rubber Coats. Ideal Coats for school wear; wide belts, strapped 

Boys' Fawn Mackintoshes.

Single breasted, strapped sleeves. military collars, plain backs; to fit boys of 11 to 14 years. \$13.30 Reg. \$16.50 each for ..... Children's Jersey Suits.

All wool, buttoned on shoulder, close fitting; pret-y shades of Brown, Saxe, Emerald, Navy and White with colored facings. 

Boys' Golf Caps.

Assorted Tweed Caps, strong linings, quartered rowns; sizes 6¼ to 7. Regular 65c. each 55c.

Boys' Gun Metal Boots.

Boys' Eton Colllars.

Boys' Soft Collars.

anna loit

Household Linens Smart SIDEBOARD COVERS-White Cotton: size 12 x 45 New Smocks