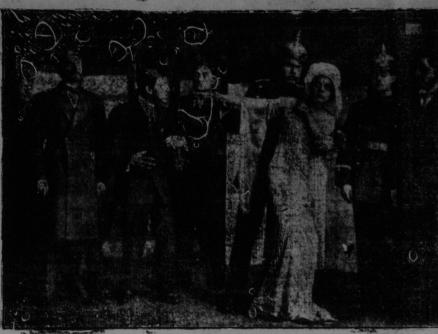

## THE KING-LYNCH PLAYERS OFFER A BIG DRAMATIC SUCCESS, "THE TYPHOON" MONDAY, AT OPERA HOUSE

EDWARD D.

PLAYERS PRESENTING: The Greatest of all Dramatic Successor

THE

**TYPHOON** 

KING-LYNCH

REGINA CYCLONE

Elopers Lead in Wild Love

## OPERAMOUS Commencing Monday Night, JULY 8 3 NIGHTS. MATINEE TUESDAY

ROSE

IS CHARGED WITH STEALING LOGS FROM F. E. SAYRE

Incendiary Charge May Be the biggest All kinds of the best of the some of the there is not