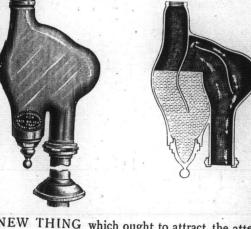

## The Anti-Syphoning Trap

An WI Co Ma Co La Of Ro Off T. He J. ( Dis Let Bu J. 1 Mo Lis Baz Art Lor Cie J. ( Sug N. ] Use Mo Vil

Tra L. J

MEW THING which ought to attract the attention of the public is the Trap shown by the cuts illustrated on this page; one shows the inside of the . Trap, and the other shows the outside.

This Trap is a great health preserver, there is no gas escape. This Trap has been tested and approved by the Board of Health.

It is used in the following buildings :

LE MONUMENT NATIONAL.

LA BANQUE DU PEUPLE,