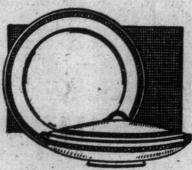

#### 7-Piece Water Sets Are Just \$4.95

How the bride's eyes will sparkle at the sight of this water set; seven pieces, pretty floral decoration; bell shape tumbiers. Today, the set,

#### \$3.95 for Gift Fern Pots

The Daisy floral design is a delight to behold; nickle-plated metal lining. Today special, \$3.95.

Corset shape floral Eight-inch size. Clear, evenly cut heavy blanks. And today they're Sugar and Cream

to taste better in such attractive containers. Two hundred pairs, star or buzz design, cut glass. Just for today, the pair