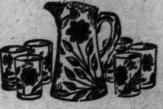

#### 7-Piece Water Sets Are Just \$4.95

How the bride's eyes will sparkle at the sight of this water set; seven pieces, pretty floral decoration; bell shape tumbiers. Today, the set,